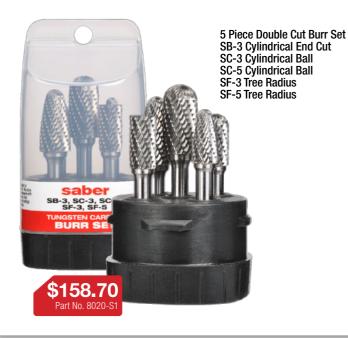

## **SABER CARBIDE BURRS**

3 Piece Double Cut Burr Set SB-3 Cylindrical End Cut SC-3 Cylindrical Ball SF-3 Tree Radius

Saber
SB-3, SC-3, STUNGSTEN CAF BURR SE