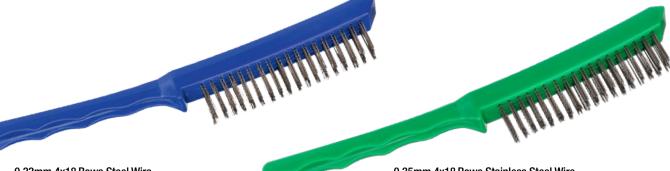

## LONG PLASTIC HANDLE SCRATCH BRUSHES

0.33mm 4x18 Rows Steel Wire Long Plastic Handle Brush

**SPECIAL \$10.60** 

PART No. 5175-SW-4R

0.35mm 4x18 Rows Stainless Steel Wire Long Plastic Handle Brush

**SPECIAL \$16.40** 

PART No. 5175-SS-4R