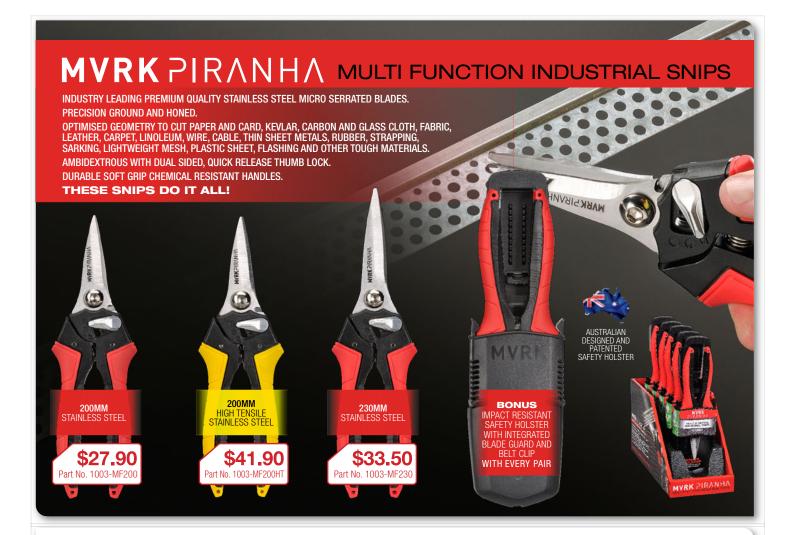

MONTHLY SPECIALS
MAY / JUNE
2022





## LONG PLASTIC HANDLE SCRATCH BRUSHES



0.33mm 4x18 Rows Steel Wire Long Plastic Handle Brush

**SPECIAL \$10.60** 

PART No. 5175-SW-4R

0.35mm 4x18 Rows Stainless Steel Wire Long Plastic Handle Brush

**SPECIAL \$16.40** 

PART No. 5175-SS-4R

## **SABER CARBIDE BURRS**



3 Piece Double Cut Burr Set SB-3 Cylindrical End Cut SC-3 Cylindrical Ball SF-3 Tree Radius

Saber
SB-3, SC-3, STUNGSTEN CAF BURR SE

## **SABER STEP DRILLS**









AUTHORISED DISTRIBUTOR

Carrum Downs 03 9770 8400 sales@boltsgalore.com.au

**BOLTS GALORE** 

Pakenham 03 5941 9000

pakenham@boltsgalore.com.au